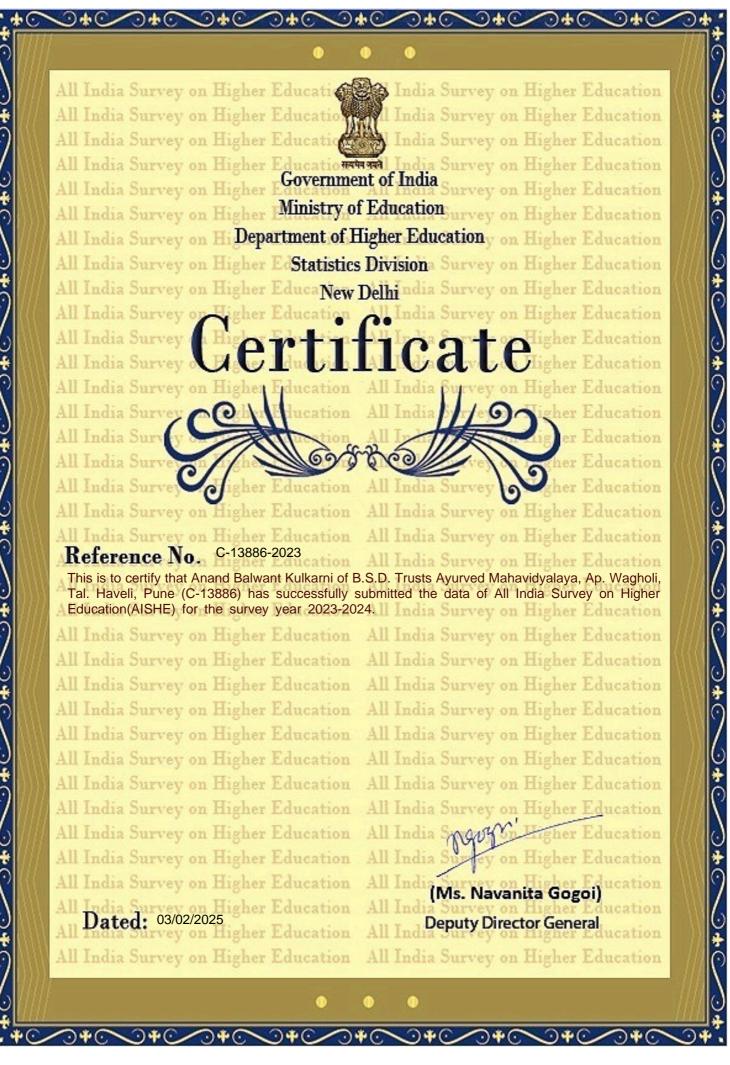

## Annexure III

Date of college data uploaded on web portal (http://aishe.gov.in) regarding "All India Survey on Higher Education".

| Sr.<br>No. | Date of<br>Submission of<br>Data       | Name of Coordinator           | Contact no. of<br>Coordinator | AISHE Code | Copy of AISHE<br>Certificate Attach /<br>Not Attach |
|------------|----------------------------------------|-------------------------------|-------------------------------|------------|-----------------------------------------------------|
| 01         | 03/02/2025<br>Survey Year -<br>2023-24 | Dr. Anand Balwant<br>Kulkarni | 9890066749                    | C-13886    | Attached                                            |